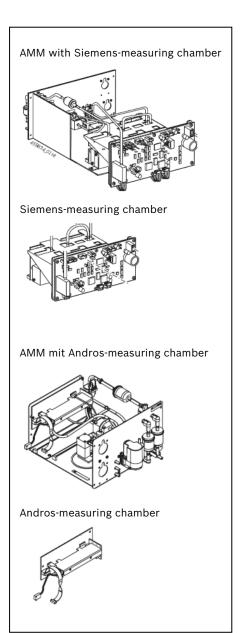

# Introduction of Andros-measuring chamber

From FD 2007-07 onwards, the BEA is equipped with the Andros measuring chamber. All the functions of the BEA remain as they were; the Andros measuring chamber is structurally smaller as compared to its predecessor and is easier to maintain.

#### Replacement of a Siemens-measuring chamber within the warranty period

If a Siemens measuring chamber breaks down within the warranty period, then a Siemens-measuring chamber 1 682 666 003 has to be ordered and installed.

### Repair of a Siemens-measuring chamber

In case of repairs, not the Siemens-measuring chamber but the installed exhaust-gas measuring module 1 687 022 768 (AMM including the Siemens-measuring chambers) have to be replaced with the new AMM 1 682 666 309. The AMM 1 682 666 309 contents the Andros measuring chamber 1 685 115 154, which is actual not supported in all countries. Please check your software, if it supports the Andros measuring chamber, see "Gesamtübersicht aller Software-Versionen" in EDIS.