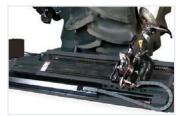

#### ADJUSTABLE MOUNTING TOOL

The adjustable mount/demount with bead-breaker disk and lever tool rotates 180 degrees to work on both sides of the tire.

#### PRESET TOOL CARRIAGE

The mount/demount tool travels from right to left of the tire for bead-breaking and mount/demount operation.