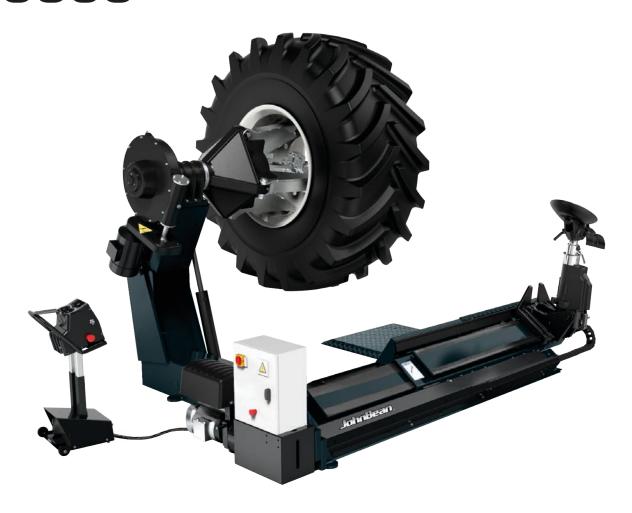

## **HEAVY-DUTY**TIRE CHANGER

#### **MOBILE CONTROL UNIT**

Wired remote control console allows one technician to safely monitor all tire changing operations.

#### EXTREMELY WIDE CLAMPING RANGE

Clamping range for rims of 14" to 58" without extensions; long jaws accommodate rims of high offset.

# T8058