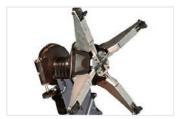

#### ADJUSTABLE MOUNTING TOOL

The adjustable mount/demount with bead-breaker disk and lever tool rotates 180 degrees to work on both sides of the tire.