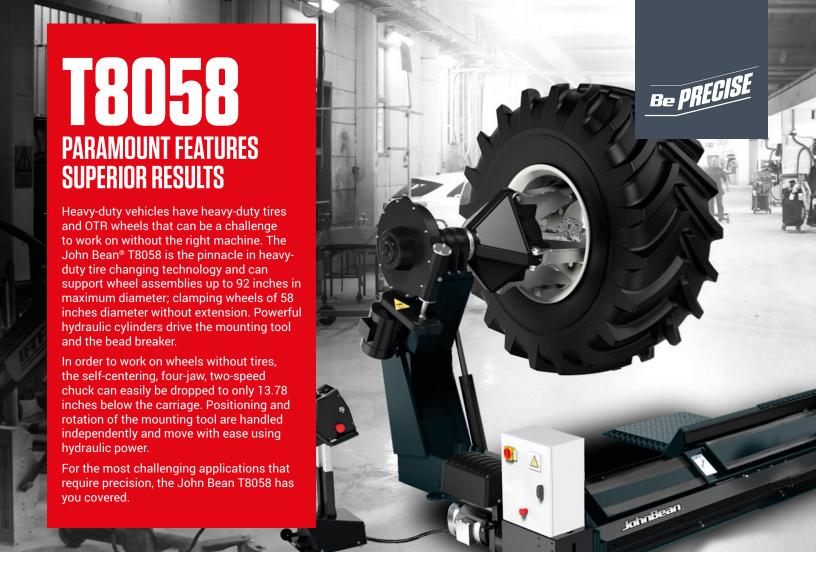

#### **MOBILE CONTROL UNIT**

Wired remote control console allows one technician to safely monitor all tire changing operations.

#### PRESET TOOL CARRIAGE

The mount/demount tool travels from right to left of the tire for bead-breaking and mount/demount operation.