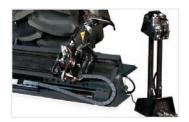

#### EXTREMELY WIDE CLAMPING RANGE

Clamping range for rims of 14" to 58" without extensions; long jaws accommodate rims of high offset.